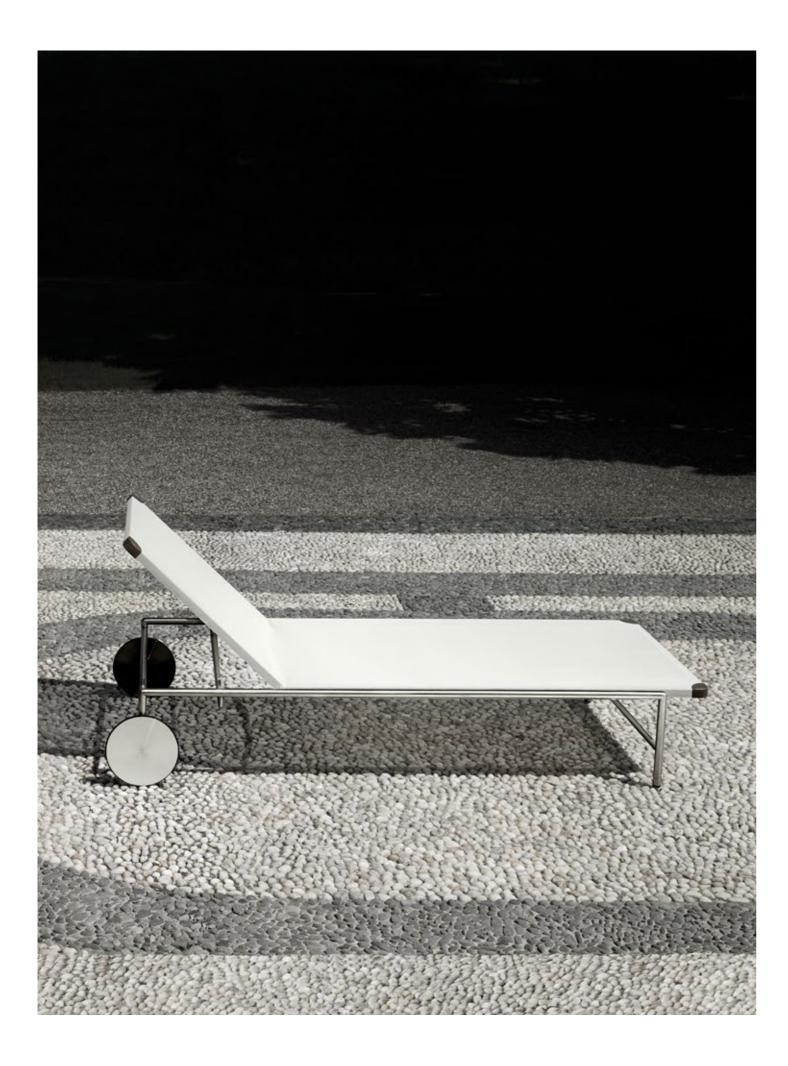

## design David Lopez Quincoces

Sunbed, available fix or with rear wheels, with supporting frame thermoplastic material; frame and wheels with gunmetal gray finish in Ø25mmm tubular AISI 316 Stainless Steel and wheels, made on and fix upholstery in black technical fabric with corner covers in specific design, in AISI 316 Stainless Steel sheet, externally covered black-colored thermoplastic material. Floor support secured by black PVC feet. with thermo-stamped rubber. Height-adjustable backrest, with mechanism allowing 5 different positions. Mat available in polyurethane foam DRYFEEL S, covered with fibres Available variants: frame and wheels with matt satin-finish and fix for outdoor and with a waterproof cover for outdoor. upholstery in white technical fabric with corner covers in hide-colored Mat upholstery in outdoor fabric only, fully removable by zippers.