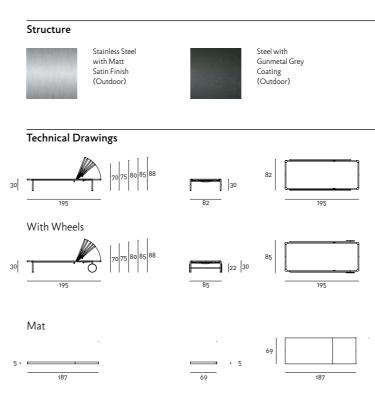

## design David Lopez Quincoces

Sunbed, available fix or with rear wheels, with supporting frame thermoplastic material; frame and wheels with gunmetal gray finish in Ø25mmm tubular AISI 316 Stainless Steel and wheels, made on and fix upholstery in black technical fabric with corner covers in specific design, in AISI 316 Stainless Steel sheet, externally covered black-colored thermoplastic material. Floor support secured by black PVC feet. with thermo-stamped rubber. Height-adjustable backrest, with mechanism allowing 5 different positions. Mat available in polyurethane foam DRYFEEL S, covered with fibres Available variants: frame and wheels with matt satin-finish and fix for outdoor and with a waterproof cover for outdoor. upholstery in white technical fabric with corner covers in hide-colored Mat upholstery in outdoor fabric only, fully removable by zippers.

Seat depth:129cm.