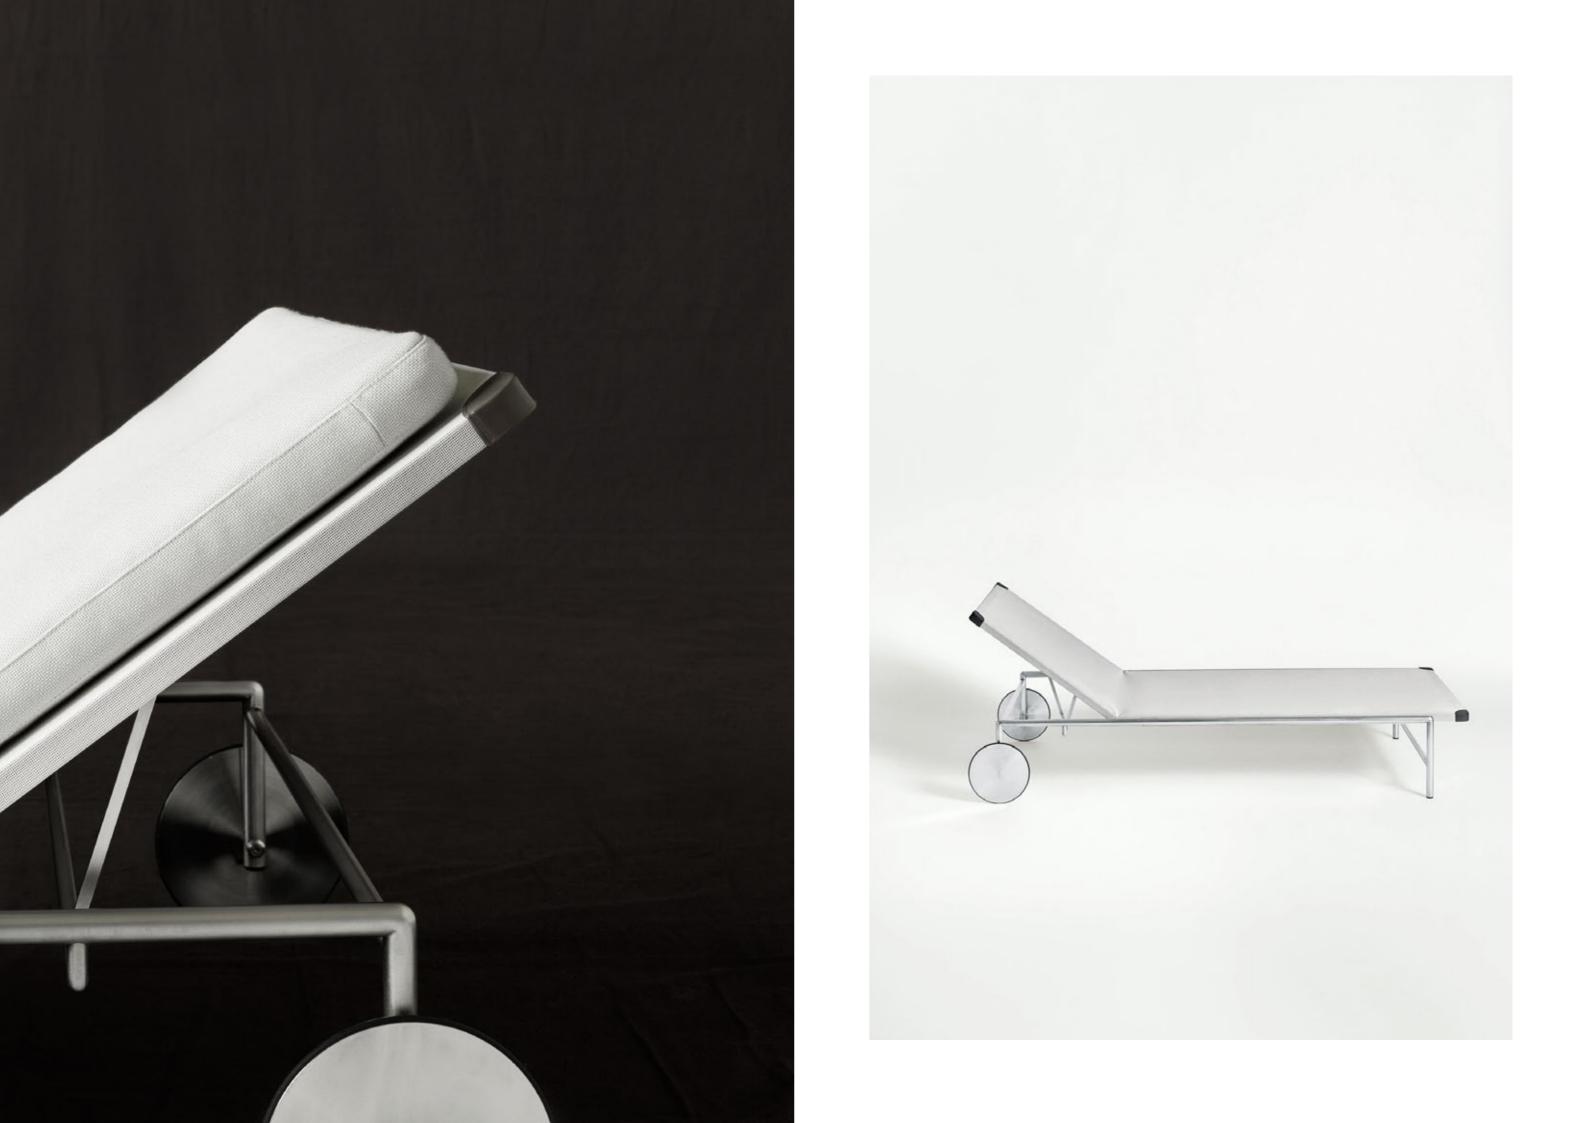

## design David Lopez Quincoces

Sunbed, available fix or with rear wheels, with supporting frame thermoplastic material; frame and wheels with gunmetal gray finish in Ø25mmm tubular AISI 316 Stainless Steel and wheels, made on and fix upholstery in black technical fabric with corner covers in specific design, in AISI 316 Stainless Steel sheet, externally covered black-colored thermoplastic material. Floor support secured by black PVC feet. with thermo-stamped rubber. Height-adjustable backrest, with mechanism allowing 5 different positions. Mat available in polyurethane foam DRYFEEL S, covered with fibres Available variants: frame and wheels with matt satin-finish and fix for outdoor and with a waterproof cover for outdoor. upholstery in white technical fabric with corner covers in hide-colored Mat upholstery in outdoor fabric only, fully removable by zippers.